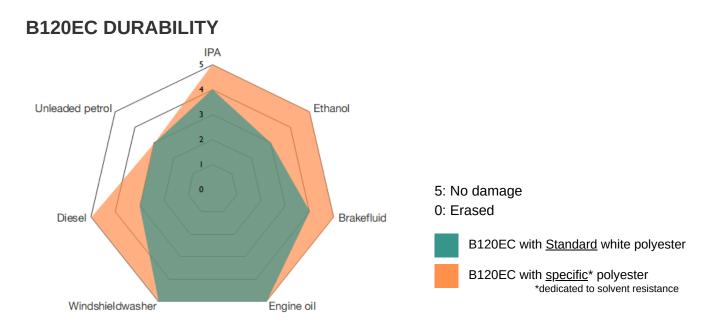

## PRINTED IMAGE DURABILITY

Test lead with flat head technology

RICOH

imagine. change.

These performances are for guidance only. Results are obtained with adapted receiving material and optimum print conditions. (Ricoh test method)