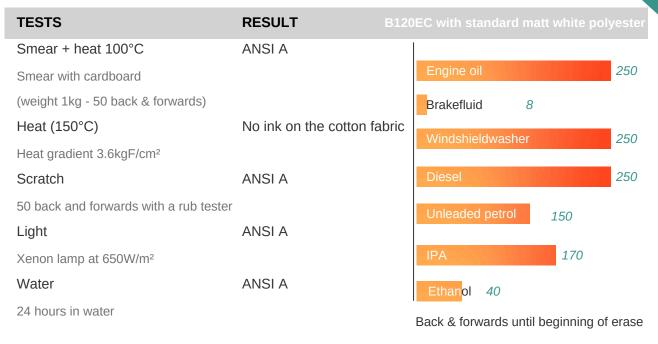

## PRINTED IMAGE DURABILITY

Test lead with flat head technology

RICOH

imagine. change.

These performances are for guidance only. Results are obtained with adapted receiving material and optimum print conditions. (Ricoh test method)