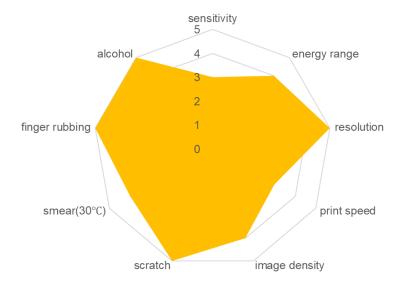

### **B110M QUALIFICATIONS**

These performances are for guidance only. Results are obtained with adapted receiving material and optimum print conditions. (Ricoh test method) Please check its matching before using