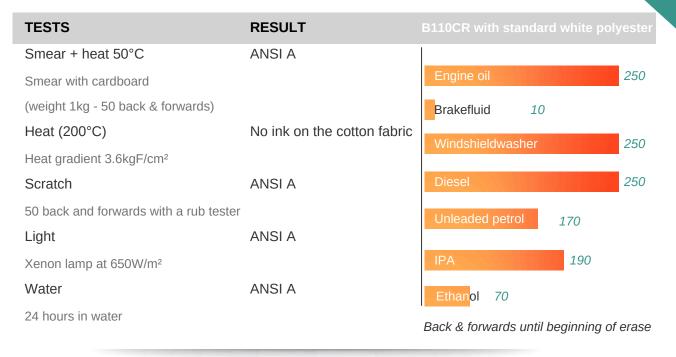

### PRINTED IMAGE DURABILITY

These performances are for guidance only. Results are obtained with adapted receiving material and optimum print conditions. (Ricoh test method)