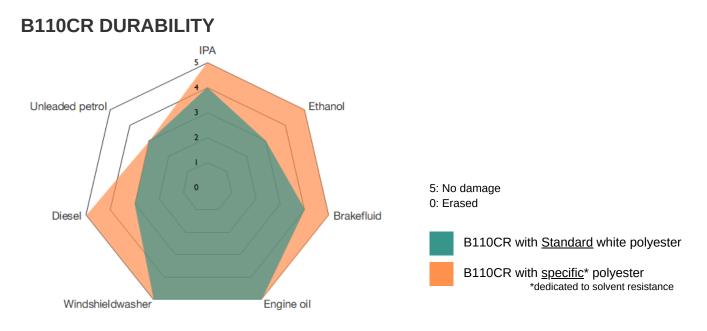

### PRINTED IMAGE DURABILITY

These performances are for guidance only. Results are obtained with adapted receiving material and optimum print conditions. (Ricoh test method)