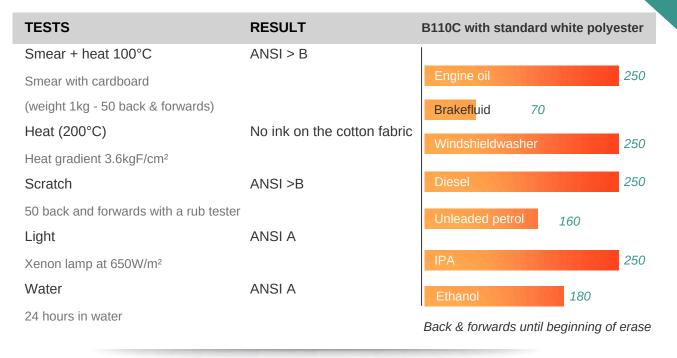

# PRINTED IMAGE DURABILITY

# **B110C DURABILITY**

These performances are for guidance only. Results are obtained with adapted receiving material and optimum print conditions. (Ricoh test method)