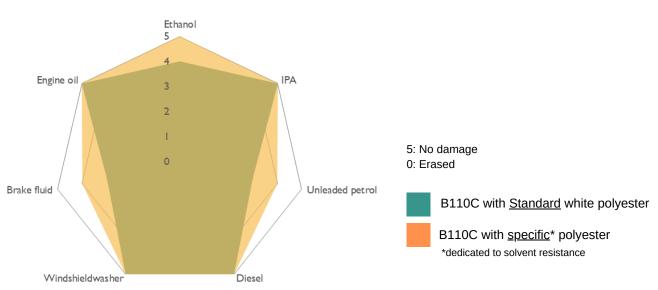

# PRINTED IMAGE DURABILITY

# **B110C DURABILITY**

These performances are for guidance only. Results are obtained with adapted receiving material and optimum print conditions. (Ricoh test method)